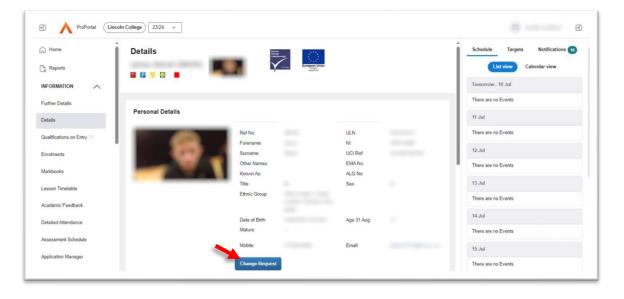

## ProPortal Guide: How to update personal details

1. To update your personal details select Information>Details from the menu to the left of the screen:

|                           | coln College 23/24 V                         |                          |                                   |
|---------------------------|----------------------------------------------|--------------------------|-----------------------------------|
| G Home                    | Account Details                              |                          | Schedule Targets Notifications 10 |
| Reports                   |                                              |                          | List view Calendar view           |
|                           |                                              |                          | Tomorrow - 10 Jul                 |
| Further Details           | Account Details Permission Groups Manage Pas | ssword                   | There are no Events               |
| Fullifier Details         | Password Last Changed:                       | 30/11/2023 15:27:03      |                                   |
| Details                   | Password Expiry:                             | Password does not expire | 11 Jul                            |
| Qualifications on Entry 🕑 | Change Password                              |                          | There are no Events               |
| Enrolments                | Current Password:                            | Current Password         | 12 Jul                            |
|                           | New Password:                                | New Password             | There are no Events               |

2. When the page has loaded, click on the blue 'Change Request' button:

3. Fill in the fields which you wish to amend and press Submit:

| Field Name     Current     Change To       Sumame                  | Change To  | Current | Field Name      |
|--------------------------------------------------------------------|------------|---------|-----------------|
| First Forename Other Forenames Known As Date of Birth IttleSelect- |            |         | i leiu laune    |
| Other Forenames Known As Date of Birth Ittle                       |            |         | Surname         |
| Known As Date of Birth dd/mm/yyyy TitleSelect-                     |            |         | First Forename  |
| Date of Birth dd/mm/yyyy TitleSelect-                              |            |         | Other Forenames |
| TitleSelect-                                                       |            |         | Known As        |
| TitleSelect                                                        | dd/mm/yyyy |         | Date of Birth   |
| SexSelect V                                                        |            |         | Title           |
|                                                                    | Select V   |         | Sex             |
| Ethnic Group                                                       | Select V   |         | Ethnic Group    |
| NI                                                                 |            |         | NI              |
| Email                                                              |            |         | Email           |
| Email Mobile Tel                                                   |            |         | Email           |